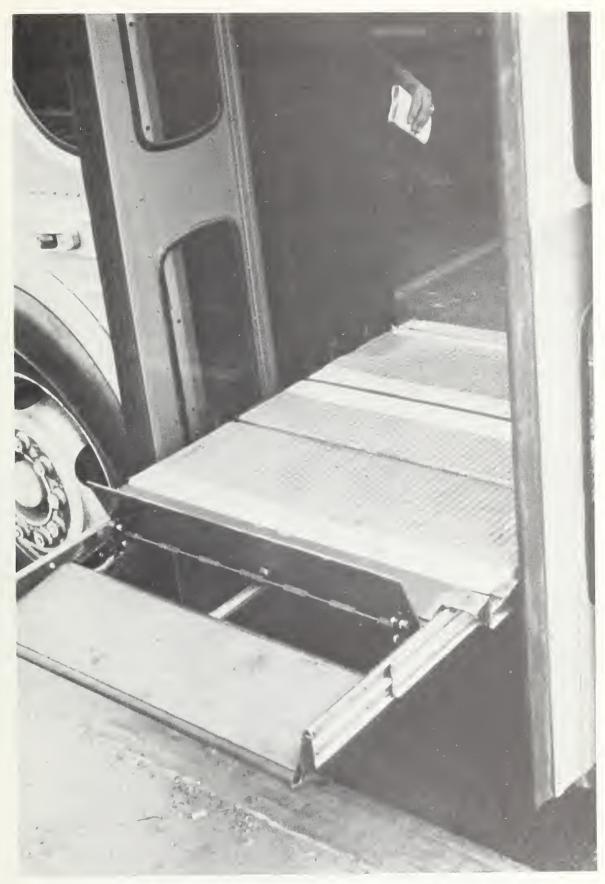

eet metal (usually about five inches) is cut away. The 'B' post is then secured in its new position with proper support members added as necessary. A horizontal support member is placed over the doors connecting the roof rafters and the 'A' and 'B' vertical posts. This horizontal support compensates for the 5 inch offset of the 'B' post (Figure 4-6).

The TDT lift is securely mounted to the main frame bumper extensions and auxiliary support members. Appropriate close out panels in the vehicle's interior serve a cosmetic function of concealing major parts of the lift and a safety function of covering several moving parts.

Sheet metal spacers are added to each door to compensate for the widening of the door frame. These spacers are added between the center door edge and the rubber gasket.



FIGURE 4-5. SAFETY FLAP IN RAISED POSITION

STRUCTURAL MODIFICATIONS FOR LIFT RETROFIT FIGURE 4-6.

Existing bench seats are removed from the coach to provide space for wheelchairs. San Diego Transit has provided 2 wheelchair securement locations. The wheelchair areas are located directly behind the front wheel wells as shown in Figure 4-7. Four coach bench seats were removed and replaced with 2 folding seats (Figures 4-8 and 4-9). The installation of folding seats permits use by non-handicapped passengers when there are no wheelchair patrons on board.

#### 4.2.4 Wheelchair Securement

Wheelchairs are held in place by three different mechanisms which insure that a handicapped person is not injured or thrown from his wheelchair as the transit bus stops, starts and negotiates corners. A l