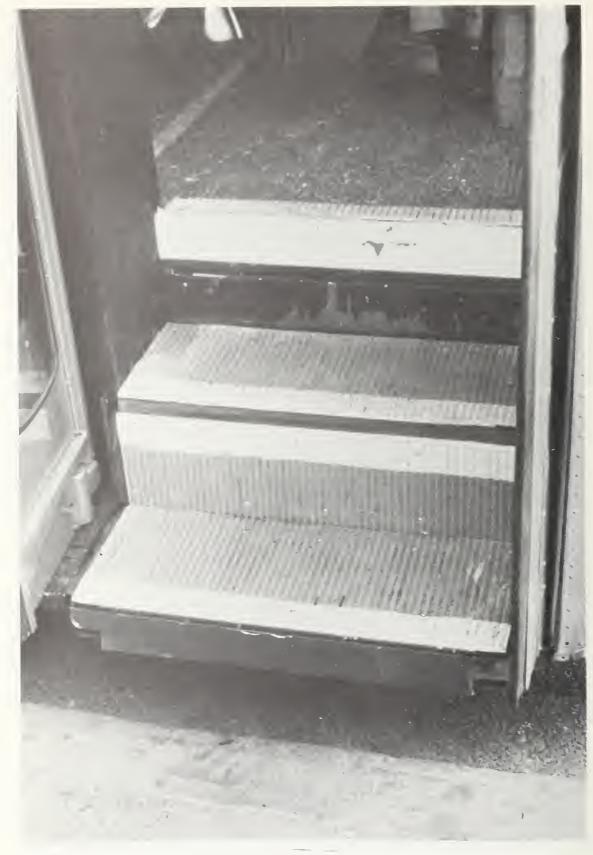

loor and stops (Figure 4-14). The patron unlocks the wheelchair brake, rolls off the lift platform and proceeds to the securement position. The driver returns the lift to its stair configuration (Figure 4-15) and the doors can be closed. The bus is not moved from the curb until the patron is in the proper location and secured. Deboarding a wheelchair patron is similar with some obvious lift operations in reverse.

#### 4.2.6 Problem Areas

In spite of recent improvements to the lift, there are some difficulties that remain. Most, but not all, wheelchairs will



FIGURE 4-7. WHEELCHAIR ACCESSIBLE BUS FLOOR LAYOUT







FIGURE 4-10. WHEELCHAIR LATCH MECHANISM



FIGURE 4-11. CONTROL PANEL LOCATION





FIGURE 4-13 LIFT PLATFORM AT CURB LEVEL



FIGURE 4-14 LIFT PLATFORM AT BUS FLOOR LEVEL



FIGURE 4-15. PHOTOGRAPH OF LIFT IN STOWED POSITION

fit safely onto the lift. A few extra sized wheelchairs will not fit between the safety flap and the inside edge of the lift platform. Earlier versions of the lift also had a leading edge which was difficult for many to roll over because of its height. This edge has been lowered and modifications are in progress to make the edge even thinner. The difficulty in making the edge thin is that this edge has to be sensitive to contact with an object in both the horizontal and vertical directions and yet be sturdy enough to withstand contact with curbs or street pavements.

Interior modifications have also been suggested. SDT has placed diagonal handrails on the sides of the stairwell to provide a device for persons to grasp while the lift pla