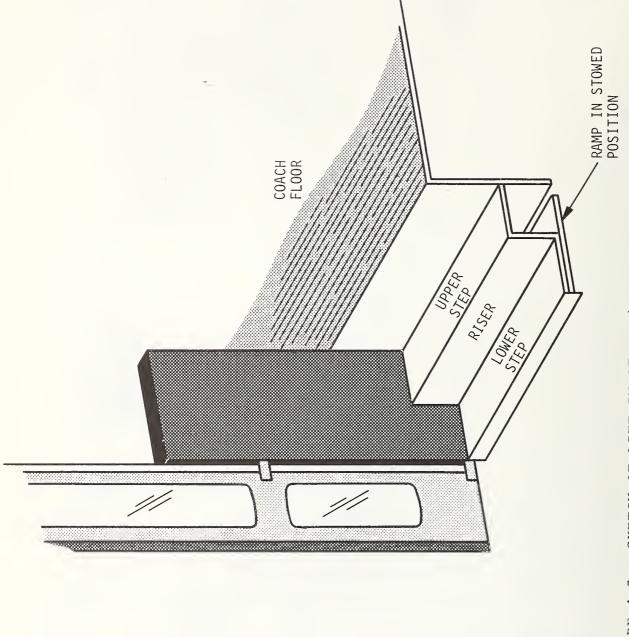

olled. The lift's 7 hydraulic cylinders raise, lower, extend and retract various parts of the lift and activate the safety flap on the ramp. The main lift cylinders can lift a weight of over 1,000 pounds. The vehicle's electrical system supplies the power needed for the various relays, valves, and switches.

#### 4.2.2 Safety Features

The TDT wheelchair lift design has incorporated several necessary safety features. The lift platform and ramp edges are fitted with pressure sensitive tape switches along their edges. When an obstacle is encountered, e.g., the ground, curb, or a person, the lift stops automatically. This feature precludes serious physical harm to persons and objects by the careless use of the lift. After a handicapped patron has maneuvered his



FIGURE 4-2. MAP OF ROUTE 7



SKETCH OF LIFT IN STOWED/STAIR CONFIGURATION FIGURE 4-3.



wheelchair onto the lift, a safety flap is activated (Figure 4-5). This safety flap forms a two to three inch barrier preventing a wheelchair from rolling off the platform while the lift is being raised or lowered. Interlocks and check valves are integral design features. Whenever power is applied to the lift by activating the master control switch, the vehicle's brakes are set and the engine speed is restricted to an idle. If for some reason power, either electrical or hydraulic is lost, or the system's function interrupted, check valves inhibit the backflow of hydraulic fluid thus freezing the lift in position.

Other safety features include non-skid surfaces on the ramp, platform and steps, sheet metal closeout panels which p