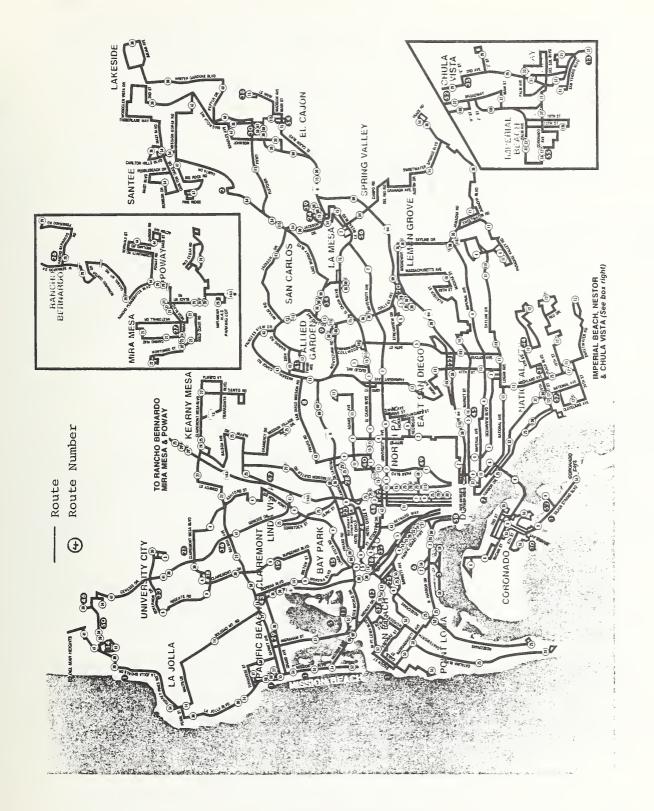

|                          |
| Handicapped Persons                            | 15 cents             | \$ 6/month               |

#### 2.3.2 Taxis

The City Transportation Department has authority to issue 410 taxicab certificates. Approximately 380 have been issued to date. San Diego Yellow-Cabs, Inc. has 280 of the certificates. There are eight other taxicab companies with certificates to operate within the City, but the second largest company is Checker with 13 certificates. Thirty certificates have been issued to individual owner/operators. San Diego Yellow Cabs, Inc. experienced financial difficulties last year and was forced to declare bankruptcy, but is now operational once again.

Present taxi fares are 70 cents for the first 1/7 mile and 10 cents per 1/7 mile thereafter.



#### 2.4 Existing Handicapped and Elderly Transportation Services

The handicapped and elderly in San Diego have a reasonable set of travel options. The City Dial-A-Ride, agency transportation services and taxis can accommodate many, but not all, of the trips which the handicapped and elderly desire to make.

#### 2.4.1 City of San Diego Dial-A-Ride\*

The largest single supplier of public handicapped and elderly transportation in the region (exclusive of school bus service) is the City of San Diego through its Dial-A-Ride Program. Equipment consists of 12 Mercedes-Benz minibuses and 9 vans. Service is provided on a door-to-door basis for seniors and handicapped with a mandatory fare of 25¢. Current system operational data is included in Table 2-1.

#### TABLE 2-1. SAN DIEGO DIAL-A-RIDE