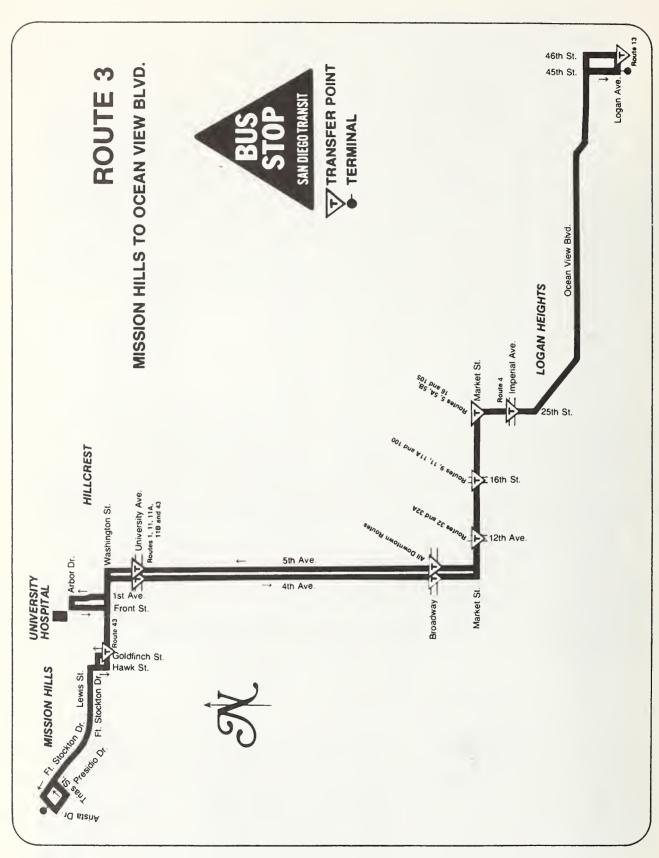

perated and electrically controlled. The lift's 7 hydraulic cylinders raise, lower, extend and retract various parts of the lift and activate the safety flap on the ramp. The main lift cylinders can lift a weight of over 1,000 pounds. The vehicle's electrical system supplies the power needed for the various relays, valves, and switches.

#### 4.2.2 Safety Features

The TDT wheelchair lift design has incorporated several necessary safety features. The lift platform and ramp edges are fitted with pressure sensitive tape switches along their edges. When an obstacle is encountered, e.g., the ground, curb, or a person, the lift stops automatically. This feature precludes serious physical harm to persons and objects by the careless use of the lift. After a handicapped patron has maneuvered his



FIGURE 4-2. MAP OF ROUTE 7



SKETCH OF LIFT IN STOWED/STAIR CONFIGURATION FIGURE 4-3.



wheelchair onto the lift, a safety flap is activated (Figure 4-5). This safety flap forms a two to three inch barrier preventing a wheelchair from rolling off the platform while the lift is being raised or lowered. Interlocks and check valves are integral design features. Whenever power is applied to the lift by activating the master control switch, the vehicle's brakes are set and the engine speed is restricted to an idle. If for some reason power, either electrical or hydraulic is lost, or the system's function interrupted, check valves inhibit the backflow of hydraulic fluid thus freezing the lift in position.

Other safety features include non-skid surfaces on the ramp, platform and steps, sheet