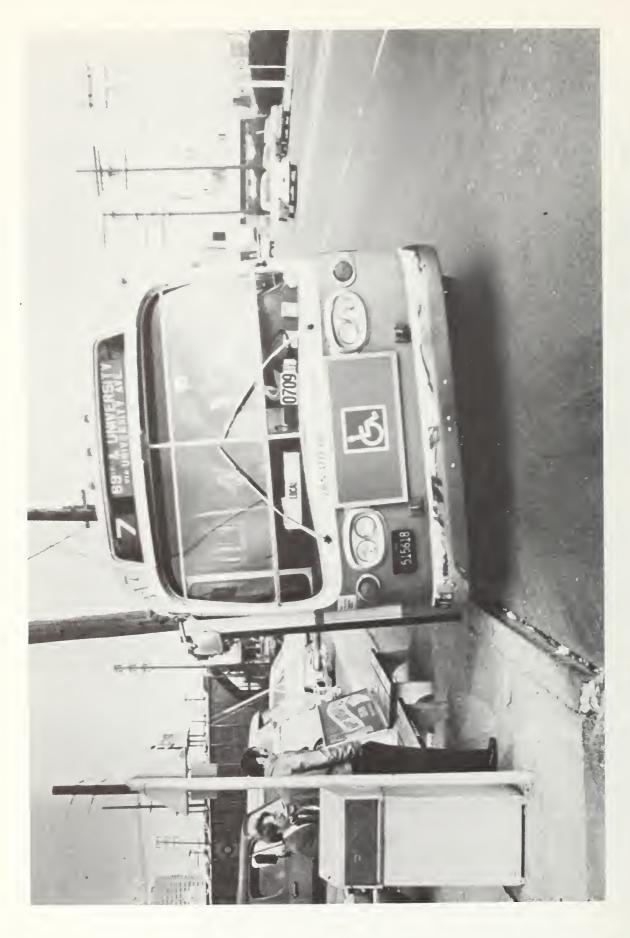

ss only to those that live within one block of a bus route. Obviously, elimination of all curb barriers for potential wheelchair bus users is a long way off.

Another deterent to handicapped use of the bus system is the terrain. Parts of San Diego are quite hilly; so hilly, in fact, that many wheelchair confined persons (especially those with reduced upper body strength) are unable to negotiate the grades. Motorized wheelchairs can eliminate this obstacle, but motorized wheelchairs are expensive. Since public transportation was not, in general, previously available to these people their choice of residence did not take into consideration sidewalk mobility. As more bus routes become available to them, choice of residence location may well take into account access to public transportation.



#### 4.0 SUPPLY

#### 4.1 Service

The lift equipped buses run on two routes (Figures 4-1 and 4-2) passing through the CBD of San Diego. Available funds from the UMTA Capital Grant permitted only 5 vehicles to be outfitted with wheelchair lifts. The SDT staff reviewed each of their routes and finally selected two routes which would offer a good destination choice set for handicapped and elderly, serve areas where a reasonable number of handicapped and elderly might live, and fit a four lift bus operation with reasonable headways. Fares for handicapped and elderly throughout the SDT system are 15 or 20 cents less than the regular fare. There is no extra charge for use of the lift bus. The retrofitted buses were 51 seat, 102 inch wide, standard GMC transit coaches.

#### 4.2 Equipment

###