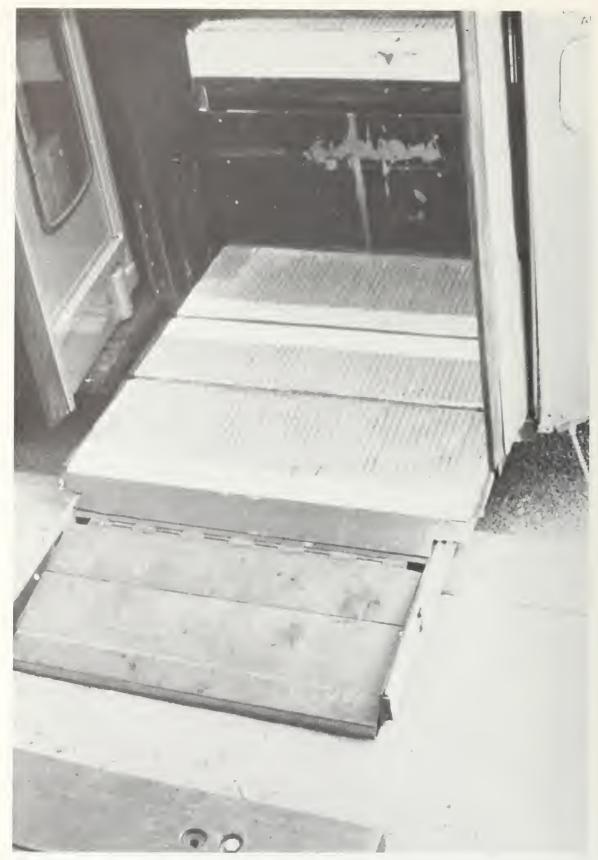

elchair brake is set, the driver activates the Safety Flap. The lift is raised to the bus floor and stops (Figure 4-14). The patron unlocks the wheelchair brake, rolls off the lift platform and proceeds to the securement position. The driver returns the lift to its stair configuration (Figure 4-15) and the doors can be closed. The bus is not moved from the curb until the patron is in the proper location and secured. Deboarding a wheelchair patron is similar with some obvious lift operations in reverse.

#### 4.2.6 Problem Areas

In spite of recent improvements to the lift, there are some difficulties that remain. Most, but not all, wheelchairs will



FIGURE 4-7. WHEELCHAIR ACCESSIBLE BUS FLOOR LAYOUT







FIGURE 4-10. WHEELCHAIR LATCH MECHANISM



FIGURE 4-11. CONTROL PANEL LOCATION





FIGURE 4-13 LIFT PLATFORM AT CURB LEVEL



FIGURE 4-14 LIFT PLATFORM AT BUS FLOOR LEVEL



FIGURE 4-15. PHOTOGRAPH OF LIFT IN STOWED POSITION

fit safely onto the lift. A few extra sized wheelchairs will not fit between the safety flap and the inside edge of the lift platform. Earlier versions of the lift also had a leading edge which was difficult for many to roll over because of its height. This edge has been lowered and modifications are in progress to make the edge even thinner. The difficulty in making the edge thin is that this edge has to be sensitive to contact with an object in both the horizontal and vertical directions and yet be sturdy enough to withstand contact with curbs or street pavements.

Interior modifications have also been suggested. SDT has placed diagonal handrail