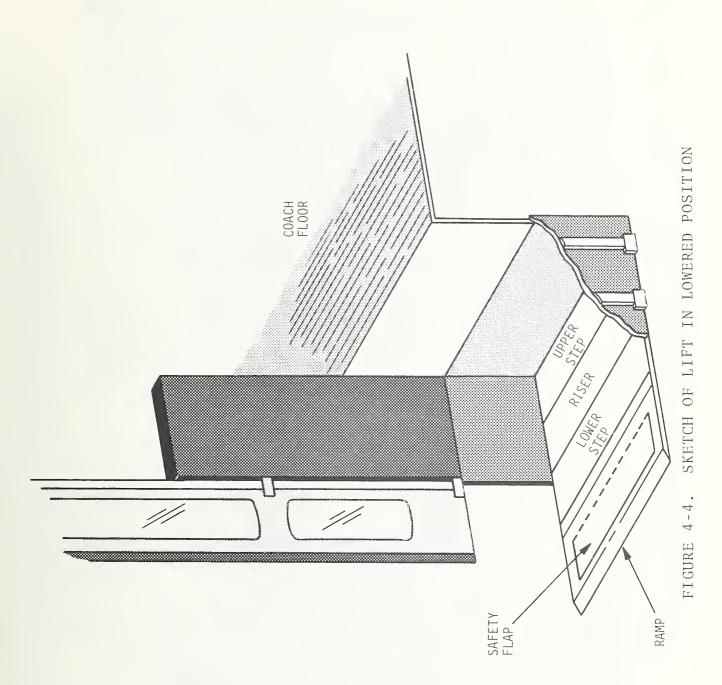

and retract various parts of the lift and activate the safety flap on the ramp. The main lift cylinders can lift a weight of over 1,000 pounds. The vehicle's electrical system supplies the power needed for the various relays, valves, and switches.

#### 4.2.2 Safety Features

The TDT wheelchair lift design has incorporated several necessary safety features. The lift platform and ramp edges are fitted with pressure sensitive tape switches along their edges. When an obstacle is encountered, e.g., the ground, curb, or a person, the lift stops automatically. This feature precludes serious physical harm to persons and objects by the careless use of the lift. After a handicapped patron has maneuvered his



FIGURE 4-2. MAP OF ROUTE 7



SKETCH OF LIFT IN STOWED/STAIR CONFIGURATION FIGURE 4-3.



wheelchair onto the lift, a safety flap is activated (Figure 4-5). This safety flap forms a two to three inch barrier preventing a wheelchair from rolling off the platform while the lift is being raised or lowered. Interlocks and check valves are integral design features. Whenever power is applied to the lift by activating the master control switch, the vehicle's brakes are set and the engine speed is restricted to an idle. If for some reason power, either electrical or hydraulic is lost, or the system's function interrupted, check valves inhibit the backflow of hydraulic fluid thus freezing the lift in position.

Other safety features include non-skid surfaces on the ramp, platform and steps, sheet metal closeout panels which prevent transit patrons from coming into direct contact with