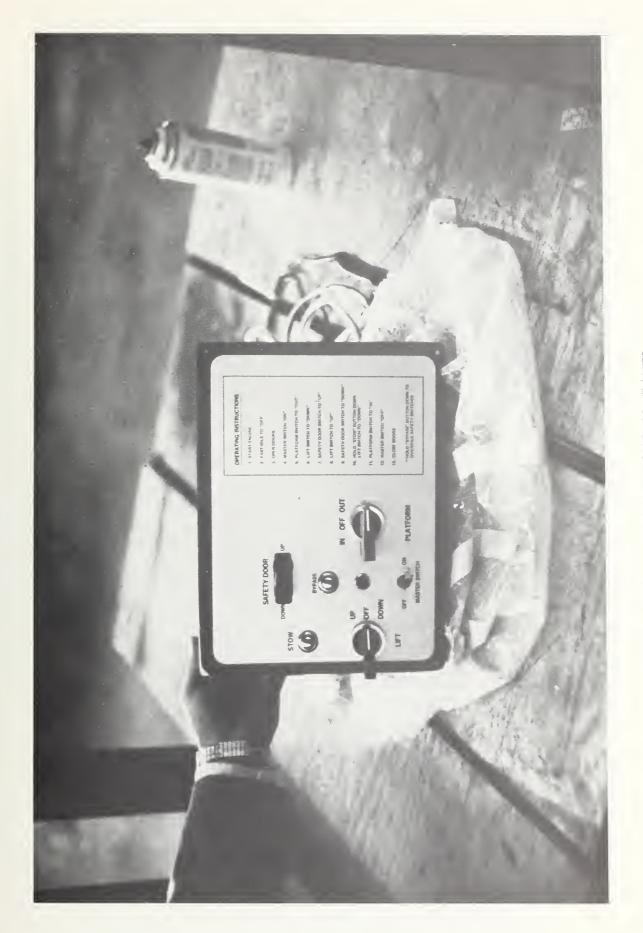

heelchair brake is set, the driver activates the Safety Flap. The lift is raised to the bus floor and stops (Figure 4-14). The patron unlocks the wheelchair brake, rolls off the lift platform and proceeds to the securement position. The driver returns the lift to its stair configuration (Figure 4-15) and the doors can be closed. The bus is not moved from the curb until the patron is in the proper location and secured. Deboarding a wheelchair patron is similar with some obvious lift operations in reverse.

#### 4.2.6 Problem Areas

In spite of recent improvements to the lift, there are some difficulties that remain. Most, but not all, wheelchairs will



FIGURE 4-7. WHEELCHAIR ACCESSIBLE BUS FLOOR LAYOUT







FIGURE 4-10. WHEELCHAIR LATCH MECHANISM



FIGURE 4-11. CONTROL PANEL LOCATION





FIGURE 4-13 LIFT PLATFORM AT CURB LEVEL



FIGURE 4-14 LIFT PLATFORM AT BUS FLOOR LEVEL



FIGURE 4-15. PHOTOGRAPH OF LIFT IN STOWED POSITION

fit safely onto the lift. A few extra sized wheelchairs will not fit between the safety flap and the inside edge of the lift platform. Earlier versions of the lift also had a leading edge which was difficult for many to roll over because of its height. This edge has been lowered and modifications are in progress to make the edge even thinner. The difficulty in making the edge thin is that this edge has to be sensitive to contact with an object in both the horizontal and vertical directions and yet be sturdy enough to withstand contact with curbs or street pavements.

Interior modifications have also been suggested. SDT has placed diagonal handra