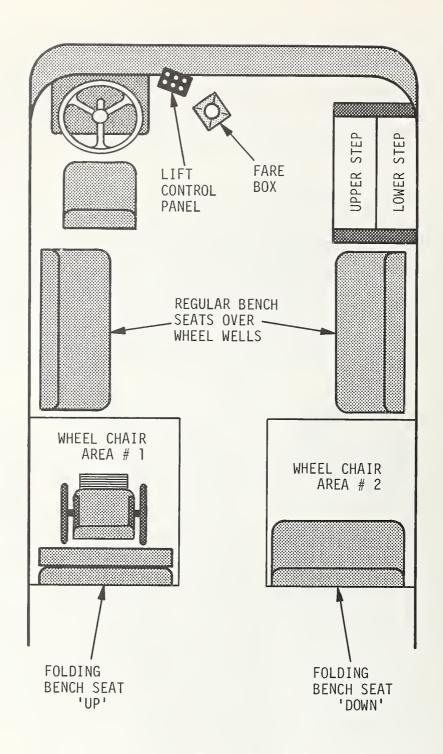

3) or street level. The lift stops when one of the pressure sensitive edges detects a fixed object. Once the patron is on the lift and the wheelchair brake is set, the driver activates the Safety Flap. The lift is raised to the bus floor and stops (Figure 4-14). The patron unlocks the wheelchair brake, rolls off the lift platform and proceeds to the securement position. The driver returns the lift to its stair configuration (Figure 4-15) and the doors can be closed. The bus is not moved from the curb until the patron is in the proper location and secured. Deboarding a wheelchair patron is similar with some obvious lift operations in reverse.

#### 4.2.6 Problem Areas

In spite of recent improvements to the lift, there are some difficulties that remain. Most, but not all, wheelchairs will



FIGURE 4-7. WHEELCHAIR ACCESSIBLE BUS FLOOR LAYOUT







FIGURE 4-10. WHEELCHAIR LATCH MECHANISM



FIGURE 4-11. CONTROL PANEL LOCATION





FIGURE 4-13 LIFT PLATFORM AT CURB LEVEL



FIGURE 4-14 LIFT PLATFORM AT BUS FLOOR LEVEL



FIGURE 4-15. PHOTOGRAPH OF LIFT IN STOWED POSITION

fit safely onto the lift. A few extra sized wheelchairs will not fit between the safety flap and the inside edge of the lift platform. Earlier versions of the lift also had a leading edge which was difficult for many to roll over because of its height. This edge has been lowered and modifications are in progress to make the edge even thinner. The difficulty in making the edge thin is that this edge has to be sensitive to contact with an object in both the horizontal and vertical directions and yet be sturdy