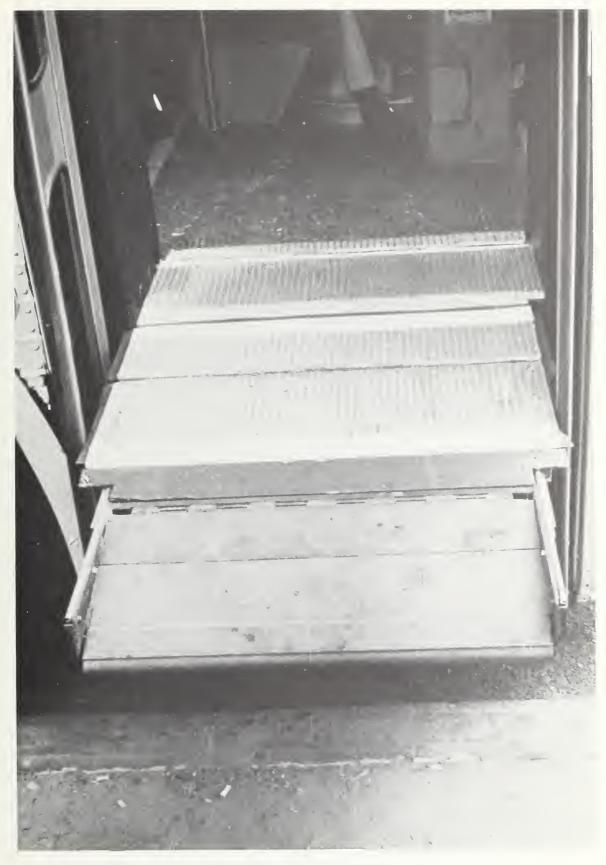

the Safety Flap. The lift is raised to the bus floor and stops (Figure 4-14). The patron unlocks the wheelchair brake, rolls off the lift platform and proceeds to the securement position. The driver returns the lift to its stair configuration (Figure 4-15) and the doors can be closed. The bus is not moved from the curb until the patron is in the proper location and secured. Deboarding a wheelchair patron is similar with some obvious lift operations in reverse.

#### 4.2.6 Problem Areas

In spite of recent improvements to the lift, there are some difficulties that remain. Most, but not all, wheelchairs will



FIGURE 4-7. WHEELCHAIR ACCESSIBLE BUS FLOOR LAYOUT







FIGURE 4-10. WHEELCHAIR LATCH MECHANISM



FIGURE 4-11. CONTROL PANEL LOCATION





FIGURE 4-13 LIFT PLATFORM AT CURB LEVEL



FIGURE 4-14 LIFT PLATFORM AT BUS FLOOR LEVEL



FIGURE 4-15. PHOTOGRAPH OF LIFT IN STOWED POSITION

fit safely onto the lift. A few extra sized wheelchairs will not fit between the safety flap and the inside edge of the lift platform. Earlier versions of the lift also had a leading edge which was difficult for many to roll over because of its height. This edge has been lowered and modifications are in progress to make the edge even thinner. The difficulty in making the edge thin is that this edge has to be sensitive to contact with an object in both the horizontal and vertical directions and yet be sturdy enough to withstand contact with curbs or street pavements.

Interior modifications have also been suggested. SDT has placed diagonal handrails on the sides of the stairwell to provide